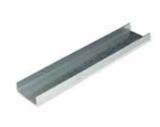

Galvanised steel section to be used as the main cross-section and hanger support section of the Knauf MF Ceiling system.

Compliance: EN 14195.

| Dimensions (mm) |        |       |       | Material No. | Pack Details |              |
|-----------------|--------|-------|-------|--------------|--------------|--------------|
| Gauge           | Length | Depth | Width |              | Lengths/Pack | Kg (Approx.) |
| 0.80            | 3600   | 15    | 45    | 243992       | 20           | 34           |